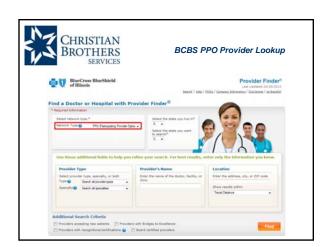

#### Preferred Provider Network (PPO)

Your PPO: Blue Cross Blue Shield of Illinois

PPO Provider Verification #: 1.800.810.2583 PPO Provider Web: www.bcbsil.com

To view providers in the Blue Cross/Blue Shield network, access the following website www.mycbs.org/health, click on Find a Provider, select Medical PPO's and select the Blue Cross/Blue Shield link.

Please be reminded that Christian Brothers Employee Benefit Trust remains as the plan carrier, Blue Cross/Blue Shield is the network of providers to be accessed for in-network benefits. Blue Cross/Blue Shield is NOT the insurance carrier. It is imperative that you providers become aware of this change or billing/claims processing/eligibility issues may occur; therefore, please motify providers of the change when you present your new member ID card at time of service.