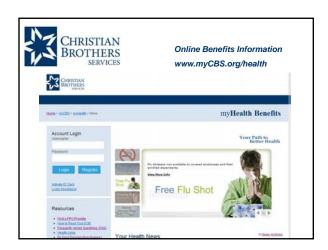

CBEBT Participant Resource Center: mycbs.org/health

To view providers in the Blue Cross/Blue Shield network, access the following website www.mycbs.org/health, click on Find a Provider, select Medical PPO's and select the Blue Cross/Blue Shield link.

Please be reminded that Christian Brothers Employee Benefit Trust remains as the plan carrier, Blue Cross/Blue Shield is the network of providers to be accessed for in-network benefits. Blue Cross/Blue Shield is NOT the insurance carrier. It is imperative that you providers become aware of this change or billing/claims processing/eligibility issues may occur; therefore, please motify providers of the change when you present your new member ID card at time of service.