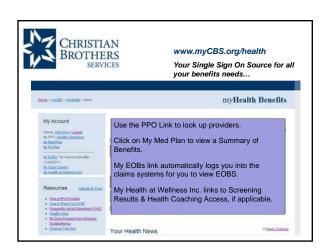

CBEBT Participant Resource Center: mycbs.org/health

To view providers in the Blue Cross/Blue Shield network, access the following website www.mycbs.org/health, click on Find a Provider, select Medical PPO's and select the Blue Cross/Blue Shield link.

Please be reminded that Christian Brothers Employee Benefit Trust remains as the plan carrier, Blue Cross/Blue Shield is the network of providers to be accessed for in-network benefits. Blue Cross/Blue Shield is NOT the insurance carrier. It is imperative that you providers become aware of this change or billing/claims processing/eligibility issues may occur; therefore, please motify providers of the change when you present your new member ID card at time of service.