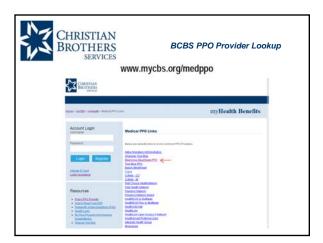

To view providers in the Blue Cross/Blue Shield network, access the following website www.mycbs.org/health, click on Find a Provider, select Medical PPO's and select the Blue Cross/Blue Shield link.

Please be reminded that Christian Brothers Employee Benefit Trust remains as the plan carrier, Blue Cross/Blue Shield is the network of providers to be accessed for in-network benefits. Blue Cross/Blue Shield is NOT the insurance carrier. It is imperative that you providers become aware of this change or billing/claims processing/eligibility issues may occur; therefore, please motify providers of the change when you present your new member ID card at time of service.