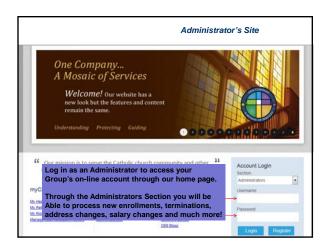

|                                                                                                  | ian Brothers Employee Benefit<br>Laity – MP 1073 Rx 981 – Effective                                                                                                                                                                                                                                                                                                                                                                                          |                                               |
|--------------------------------------------------------------------------------------------------|------------------------------------------------------------------------------------------